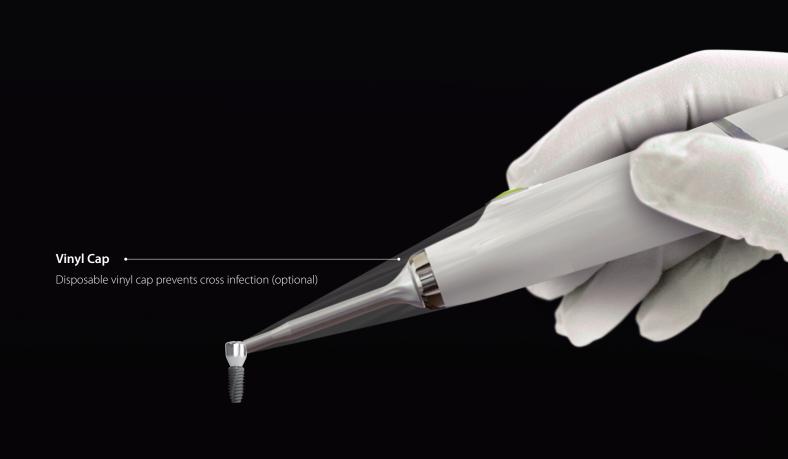

## "You can count on it

The value beyond what is seen

## CONTACT SYSTEM







## **Dentium ISV Scale**

|                      | 6                           | 0 6            | o5 /         | <b>'</b> 0 |
|----------------------|-----------------------------|----------------|--------------|------------|
|                      | Low                         | Med            | ium          | High       |
| Indication           | Implant<br>Risk Monitor ISV | Full Splint IL | Partial      | Single     |
| Surgical Protocol    |                             | 2-Stage        | 1 or 2-Stage | 1-Stage    |
| Restorative Protocol |                             | Traditional    | Early        | Immediate  |



## **Specifications**

| Product               |            | Easy Check                               |  |
|-----------------------|------------|---------------------