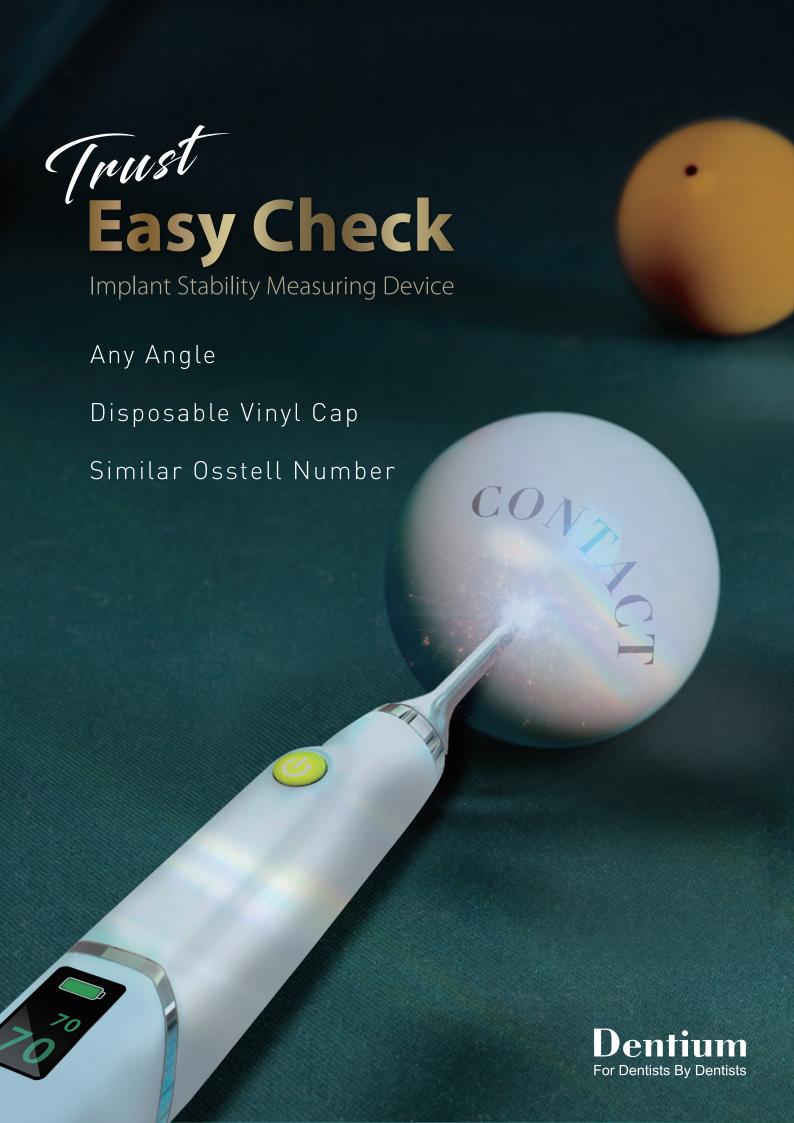

## "You can count on it

The value beyond what is seen

## CONTACT SYSTEM







## **Dentium ISV Scale**

|                      | 6                           | 0 6            | o5 /         | <b>'</b> 0 |
|----------------------|-----------------------------|----------------|--------------|------------|
|                      | Low                         | Med            | ium          | High       |
| Indication           | Implant<br>Risk Monitor ISV | Full Splint IL | Partial      | Single     |
| Surgical Protocol    |                             | 2-Stage        | 1 or 2-Stage | 1-Stage    |
| Restorative Protocol |                             | Traditional    | Early        | Immediate  |



## **Specifications**

| Product               |            | Easy Check