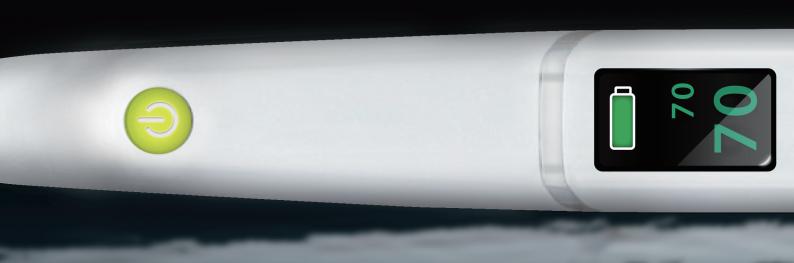

## **Dentium ISV Scale**

|                      | 6                           | 0 6            | o5 /         | <b>'</b> 0 |
|----------------------|-----------------------------|----------------|--------------|------------|
|                      | Low                         | Med            | ium          | High       |
| Indication           | Implant<br>Risk Monitor ISV | Full Splint IL | Partial      | Single     |
| Surgical Protocol    |                             | 2-Stage        | 1 or 2-Stage | 1-Stage    |
| Restorative Protocol |                             | Traditional    | Early        | Immediate  |