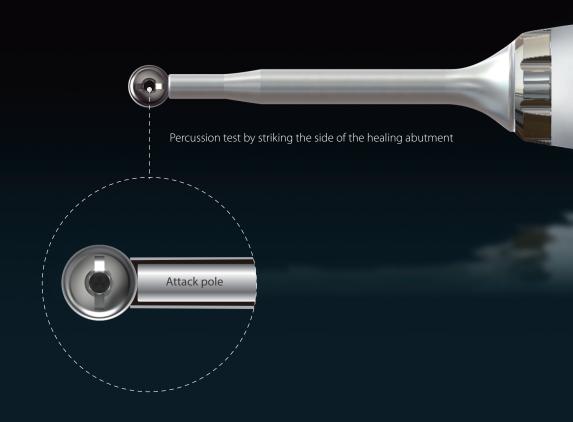

## "You can count on it

The value beyond what is seen

## CONTACT SYSTEM







## **Dentium ISV Scale**

|                      | 6                           | 0 6            | o5 /         | <b>'</b> 0 |
|----------------------|-----------------------------|----------------|--------------|------------|
|                      | Low                         | Med            | ium          | High       |
| Indication           | Implant<br>Risk Monitor ISV | Full Splint IL | Partial      | Single     |
| Surgical Protocol    |                             | 2-Stage        | 1 or 2-Stage | 1-Stage    |
| Restorative Protocol |                             | Traditional    | Early        | Immediate  |



## **Specifications**

| Product               |            | Easy Check                               |  |
|-----------------------|------------|-------------------