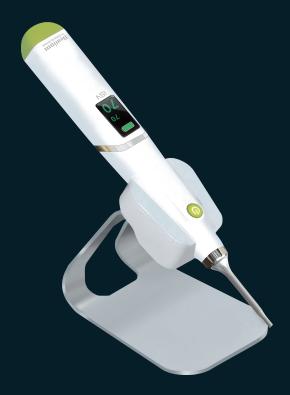

## **Specifications**

| Product               |            | Easy Check                               |  |
|-----------------------|------------|------------------------------------------|--|
| Main<br>body          | Weight(g)  | 94                                       |  |
|                       | Weight(mm) | 26 x 26 x 224                            |  |
| Cradle -              | Weight(g)  | 260                                      |  |
|                       | Size(mm)   | 79 x 111 x 99                            |  |
| Measurement tolerance |            | Measurement value ± 3                    |  |
| Measurement angle     |            | 0~90°                                    |  |
| Measurement time      |            | Less than 3 seconds                      |  |
| Percussive force      |            | Less than 1.0N                           |  |
| Timer                 |            | Turns off automatically after one minute |  |
| Rated voltage         |            | 3.7V / 0.5A                              |  |
| Charger cable         |            | USB C-Type                               |  |
| Battery capacity      |            | 420mA                                    |  |
| Storage conditions    |            | Temperature 0~40℃ / Humidity 30~85%      |  |